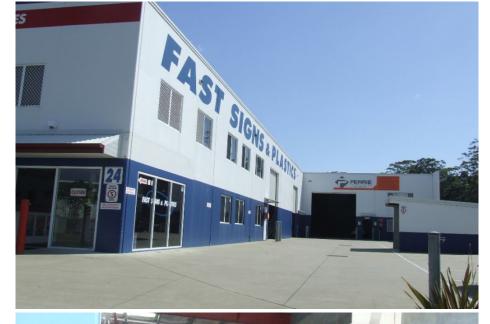

## WELL LOCATED INDUSTRIAL OPPORTUNITY

Located in the highly popular Isles Industrial Estate. Join an ever increasing number of national and local tenants. The property is positioned at the southern end of Industrial Drive.

The Freehold consist of three separate lease areas

- \* ground Floor area 1196 m2
- \* Mezzanine floor area 113m2
- \* Total area 1309m

This building has been designed so that you can have 3 section of this building leased out for a great return.