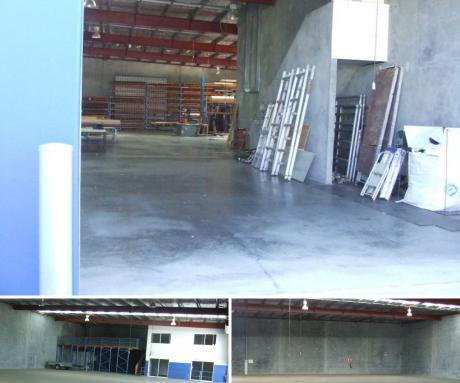

The Freehold consist of three separate lease areas

- \* ground Floor area 1196 m2
- \* Mezzanine floor area 113m2
- \* Total area 1309m

This building has been designed so that you can have 3 section of this building leased out for a great return.