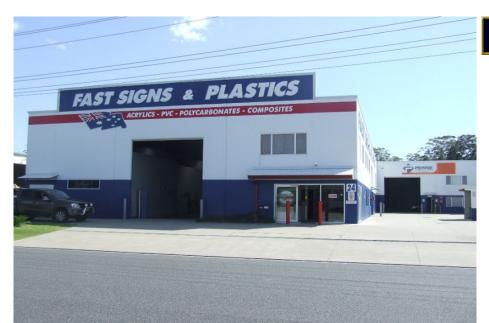

## WELL LOCATED INDUSTRIAL OPPORTUNITY

Located in the highly popular Isles Industrial Estate. Join an ever increasing number of national and local tenants. The property is positioned at the southern end of Industrial Drive.

The Freehold consist of three separate lease areas

- \* ground Floor area 1196 m2
- \* Mezzanine floor area 113m2
- \* Total area 1309m

This building has been designed so that you can have 3 section of this building leased out for a great return.