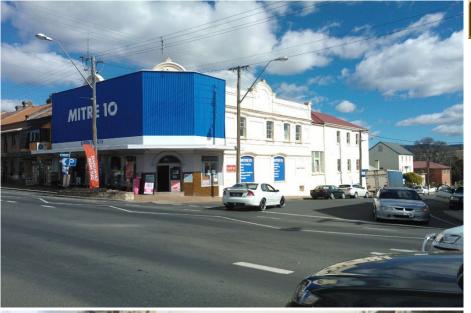

## COMMERCIAL BUILDING FOR SALE

\* Prime location in the heart of Tenterfields CBD receiving good pedestrian traffic

- \* Terrific frontage and exposure to the New England Highway
- \* Street parking available, additional parking for customers very handy to building
- \* Set on a large 624.7m2 corner allotment in high traffic area
- \* Currently operational as a successful Mitre 10 hardware store
- \* 3x3 year lease in place with a solid gross return of \$800.00 per week (\$41,600.00 per annum)
- \* Substantial floor space total of 1,270m2
- \* Ground Floor Shop 583m2
- \* Basement 261m2
- \* First Floor Shop 198m2
- \* First Floor Storage 228m2