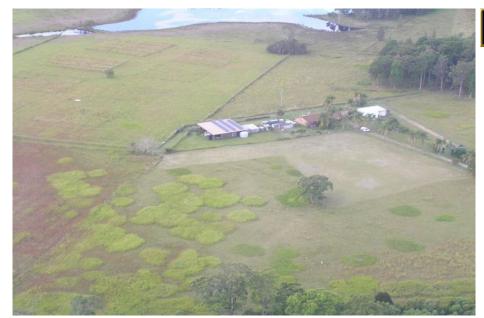

## SPECIALTY FARM WITH BED & BREAKFAST ACCOMMODATION

PROPERTY - The property is 95% cleared with two creek boundaries providing

permanent water supply. The property has a permanent wetland area

of approximately 5 acres. Half of the property is fully fenced with game

mesh and the rest of the property is suitable for cattle or other livestock

INFRASTRUCTURE - 18mtr x 18 mtr covered rubber lined handling yards with drop floor

crush and weigh station. The property has a 10 kw solar system

LAND SIZE - 207 Acres (84 Hectares)

The property has been operating as an approved agri tourism business for the past 23 years offering bed and breakfast

facilities on a working farm. The farm is also a popular stop for